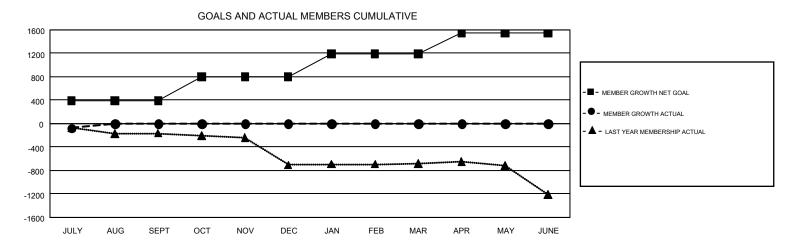

## GMT MONTHLY MEMBERSHIP PROGRESS REPORT

Results as of: 7/31/2019

REPORT DOES NOT INCLUDE CLUBS IN UNDISTRICTED AREAS.

GMT Constitutional Area 1, Group D

GMT: OPEN

| Clubs         |               |              |               | Members               |                           |                         |                                              |  |
|---------------|---------------|--------------|---------------|-----------------------|---------------------------|-------------------------|----------------------------------------------|--|
|               | RESULTS FO    | PR 2019-2020 |               | RESULTS FOR 2019-2020 |                           |                         |                                              |  |
| QUARTER       | NEW CLUB GOAL | NEW CLUBS    | DROPPED CLUBS | QUARTER               | MEMBER GROWTH NET<br>GOAL | MEMBER GROWTH<br>ACTUAL | DROPPED MEMBERS ACTUAL (including transfers) |  |
| JULY/AUG/SEPT | 5             | 0            | 5             | JULY/AUG/SEPT         | 390                       | 193                     | 239                                          |  |
| OCT/NOV/DEC   | 8             | 0            | 0             | OCT/NOV/DEC           | 406                       | 0                       | 0                                            |  |
| JAN/FEB/MAR   | 9             | 0            | 0             | JAN/FEB/MAR           | 395                       | 0                       | 0                                            |  |
| APR/MAY/JUNE  | 13            | 0            | 0             | APR/MAY/JUNE          | 354                       | 0                       | 0                                            |  |